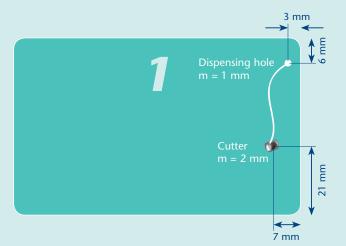

Position and size of the dental floss dispensing hole and the dental floss cutter on side 1.

**Dimensions:** centre of hole to beginning of card format.