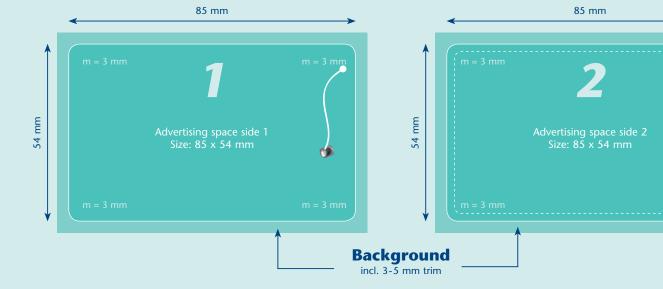

#### Floss 10

- Sides 1 and 2 are customisable.
- The **DentaFlossCard** has a production margin of approx. 2 mm, so the design should maintain an edge distance of approx. 3 mm.
- The positions of the dental floss dispensing hole and the dental floss cutter must be taken into account.
- The area is 85 x 54 mm per side.

## **Information for CREATING digital templates**

- 3-5 mm bleed margin around the outside.
- Create all pages in the file connected in a bundle.
- Printable data should be provided with precise position information. Register marks are also required for multicolour printing.
- Spot colours can also be implemented, of course!
- Photos must be inserted in CMYK mode or as HKS colours (duplex). The image elements used may not be compressed.
- Offset printing: optionally with matt or gloss finish.